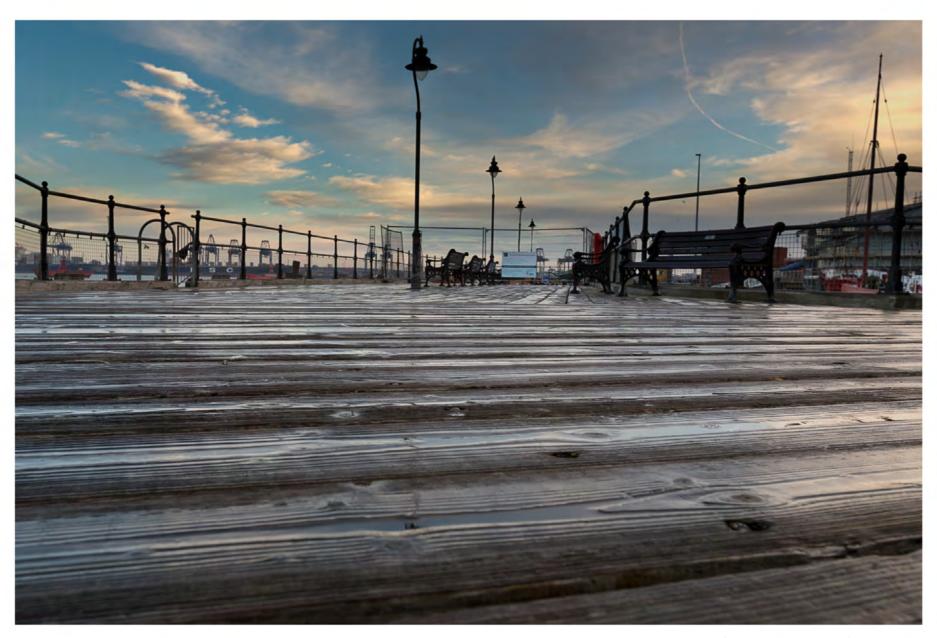

## Points of Depature e

by Simon Fremont

Harwich Pier, November 2017

Trace of Sun, Harwich Pier, October 2017

First Step, Harwich Pier, November 2017

Superstructure, Harwich Pier, October 2017

Life on the edge, Harwich Pier, November 2017